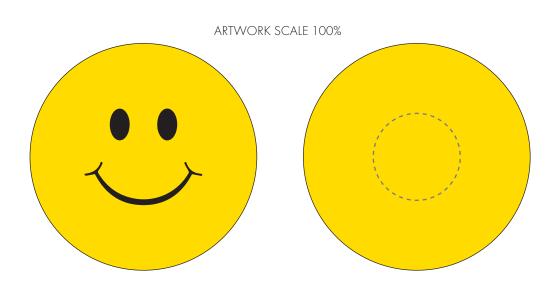

## **PANTONE REFERENCE(S)**

Product and Artwork Proof

💼 Full Colour Printing

ARTWORK SCALE 100% Max print area: 23mm Dia

Product Image for visualisation - colours may vary

The dashed line is to demonstrate print area and will not appear on your printed item